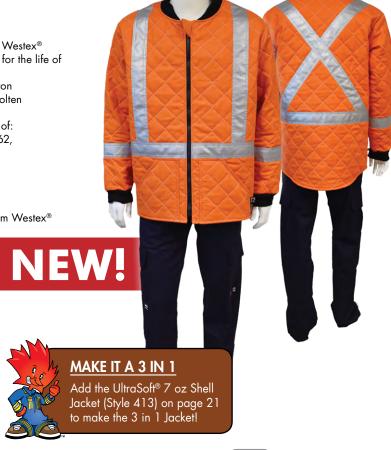

Featuring 2" 3M™ Scotchlite™ Reflective Trim

## STOCK SIZES:

| S | М | L  | XL  | 2XL  | 3XL  |
|---|---|----|-----|------|------|
| - |   | LT | XLT | 2XLT | 3XLT |

YKK ZIPPER

LABELS

KNIT CUFF

Westex UltraSoff® is a registered trademark of Westex® by Milliken® used under license by IFR Workwear Inc. 3M™ and Scotchlite™ are trademarks of 3M™ used under license by IFR Workwear Inc. in Canada