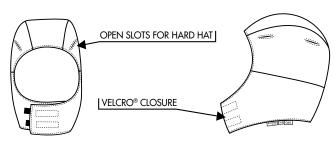

ONE SIZE FITS ALL

STOCK COLOURS:

ROYAL BLUE Part No. NPB265

RED
Part No.
NPR265

Attaches to Styles 201, 210, 215, 216, 218

Style 275 - Nomex®IIIA 6 oz Insulated Broiler Hard Hat Liner

The Broiler Hard Hat Liner is designed to fit with our Nomex®IIIA Parkas, and fit under hard hats for flame resistance and maximum protection against the elements. The unique design includes a neck cowl and comes with a removable nose cover designed to prevent safety glasses from fogging see diagram below. ONE SIZE FITS ALL