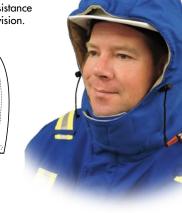

## Style 265 - Nomex®IIIA 6 oz Insulated Parka Hood

These hoods are designed to attach to our Nomex®IIIA Parkas, and fit over hard hats for flame resistance and maximum protection against the elements. The unique design provides maximum peripheral vision.