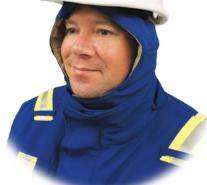

## Style 265 - Nomex®IIIA 6 oz Insulated Parka Hood

These hoods are designed to attach to our Nomex®IIIA Parkas, and fit over hard hats for flame resistance and maximum protection against the elements. The unique design provides maximum peripheral vision.