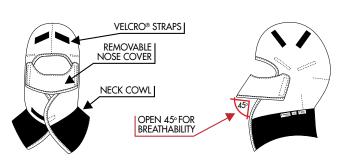

ONE SIZE FITS ALL

STOCK COLOURS:

ROYAL BLUE Part No. NPB265

RED
Part No.
NPR265

Attaches to Styles 201, 210, 215, 216, 218

Style 275 - Nomex®IIIA 6 oz Insulated Broiler Hard Hat Liner

The Broiler Hard Hat Liner is designed to fit with our Nomex®IIIA Parkas, and fit under hard hats for flame resistance and maximum protection against the elements. The unique design includes a neck cowl and comes with a removable nose cover designed to prevent safety glasses from fogging see diagram below. ONE SIZE FITS ALL