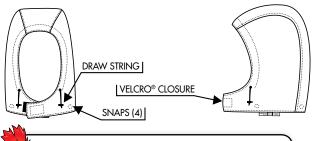

ONE SIZE FITS ALL

STOCK COLOURS:

ROYAL BLUE Part No. NPB265

RED
Part No.
NPR265

Attaches to Styles 201, 210, 215, 216, 218

Style 275 - Nomex®IIIA 6 oz Insulated Broiler Hard Hat Liner

The Broiler Hard Hat Liner is designed to fit with our Nomex®IIIA Parkas, and fit under hard hats for flame resistance and maximum protection against the elements. The unique design includes a neck cowl and comes with a removable nose cover designed to prevent safety glasses from fogging see diagram below. ONE SIZE FITS ALL

STOCK COLOURS:

ROYAL BLUE
Part No.
NPB275

Part No. NPR275

**RED** 

Style 285 - Nomex®IIIA 6 oz Insulated Hard Hat Liner

These hard hat liners are designed to fit with our Nomex®IIIA Insulated Winterwear, and fit under hard hats for flame resistance and maximum protection against the elements. The unique design provides maximum peripheral vision.