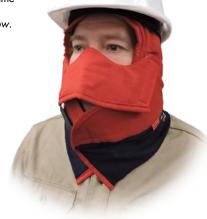

ONE SIZE FITS ALL

STOCK COLOURS:

ROYAL BLUE Part No. NPB265

RED
Part No.
NPR265

Attaches to Styles 201, 210, 215, 216, 218

Style 275 - Nomex®IIIA 6 oz Insulated Broiler Hard Hat Liner

The Broiler Hard Hat Liner is designed to fit with our Nomex®IIIA Parkas, and fit under hard hats for flame resistance and maximum protection against the elements. The unique design includes a neck cowl and comes with a removable nose cover designed to prevent safety glasses from fogging see diagram below. ONE SIZE FITS ALL