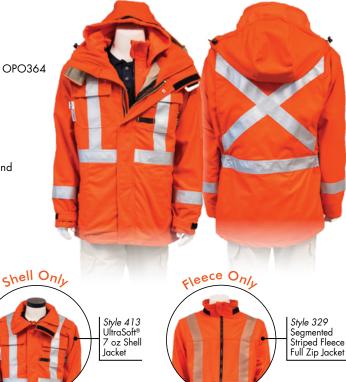

# **Style 513** - 3 in 1 Parka

# Featuring 2" 3M™ Scotchlite™ Reflective Trim

- 3 in 1 jacket includes USO413, UPO265, OSO329 and OPO364
- Shell and fleece can be worn separately
- Comes with a hood for both the shell and fleece
- Multi-purpose protection from electric arc and molten ferrous metal