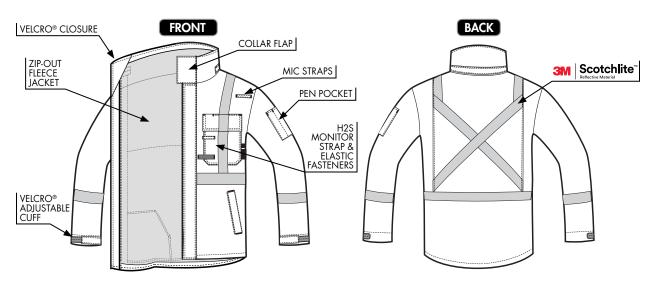

## **SHELL & SHELL LINING:**

- 7 oz 88% cotton, 12% high tenacity nylon from Westex®
- H2S monitor can attach to outside of pocket with strap and elastic fasteners
- Slanted fleece lined hand pockets
- Inner chest pocket
- Westex UltraSoft® fabric meets the requirements of: NFPA 2112, CGSB 155.20, NFPA 70E, CSA Z462, ASTM F1506

#### FLEECE:

- 55% modacrylic, 45% cotton
- Full zip fleece with slash pockets
- This fleece fabric meets the requirements of: NFPA 2112, NFPA 70E, CSA Z462