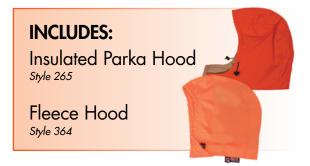

# Featuring 2" 3M™ Scotchlite™ Reflective Trim

- 3 in 1 jacket includes USO413, UPO265, OSO329 and OPO364
- Shell and fleece can be worn separately
- Comes with a hood for both the shell and fleece
- Multi-purpose protection from electric arc and molten ferrous metal