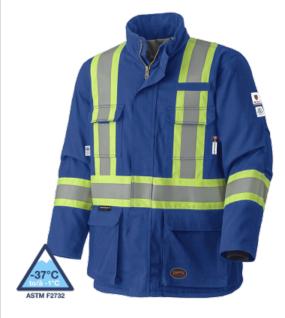

## FR/ARC RATED QUILTED SAFETY PARKA - MODACRYLIC INSULATION -ROYAL - 2XL

Product # V2560210-2XL | Model # 5523

- FR-Tech® 88% premium cotton blended with 12% high-tenacity nylon, 10 oz (340 GSM)
- Insulation: Modacrylic Viscose blend
- Lining: 100% FR cotton
- ATPV 58 cal/cm<sup>2</sup> (Arc Thermal Protective Value)
- Material and all components meet CGSB 155.20-2017 and NFPA 2112-2018 certified to UL
- · Sewn with inherently FR thread
- All metal components are concealed to ensure no arc flash conductivity
- Average Thermal Protective Performance (TPP) value: 14.9 cal/cm2
- Meets ASTM F1506-10a, NFPA 70E and CSA Z462-15
- CSA Z96-15 Class 1 Level 2 and Class 1 Level FR
- ARC 4 Arc Rating Category
- · 6.5 oz (220 GSM) modacrylic polyester FR insulation
- StarTech® FR reflective tape
- Tough double-stitched seams
- Radiophone clip strap
- FR brass non-locking zipper
- · Fleece hand warmers
- Underarm gussets for extra mobility
- 6 storage pockets: 2 back, 2 chest, 2 side
- · Action back, elastic waist and aramid storm cuffs

## TECHNICAL SPECIFICATIONS

Colour Royal Size 2XL

surewerx.com