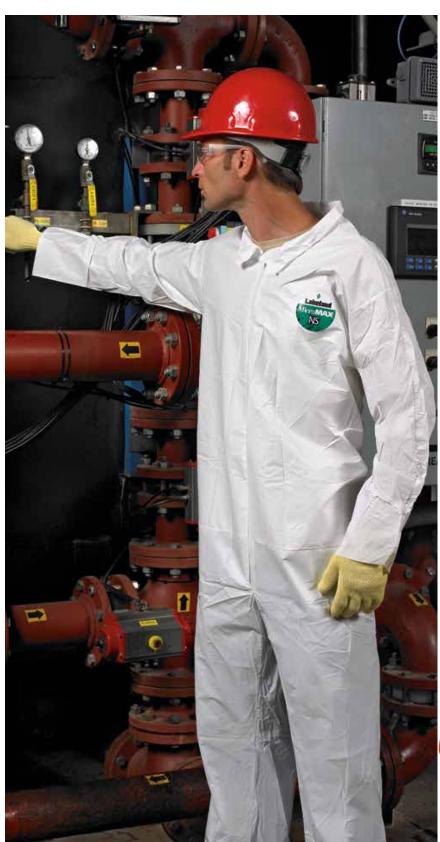

## MicroMax® NS

**Dry Particulate** 

## Microporous protection from dirt, grease, grime and light chemical splash!

This line of general purpose protective clothing can be used in work environments where hazardous or non-hazardous contaminants may be present. Very economical and lightweight, MicroMax® NS features high MVTR and is breathable for worker comfort. MicroMax® NS is strong, wet or dry, perfect for work environments where dirt, grime, splashes and spills are present.