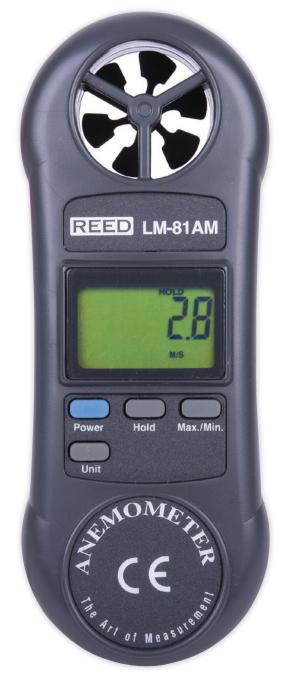

## Compact Vane Anemometer Model LM-81AM

#### Features

- Measures fpm, m/s, kph, mph and knots
- Easy to operate, compact design
- 4-digit LCD display
- Min/Max and data hold functions
- Designed for one hand operation
- Low battery indicator and auto shut off
- Includes wrist strap and battery

#### **Specifications**

| Туре:                   | Vane                               |
|-------------------------|------------------------------------|
| Measuring Ranges:       | fpm: 80 to 5910                    |
|                         | m/s: 0.4 to 30<br>km/h: 1.4 to 108 |
|                         | mph: 0.9 to 67                     |
|                         | knots: 0.8 to 58.3                 |
| Accuracy:               | ≤ 3937 fpm, 20 m/s, 72 km/h,       |
|                         | 44.7 mph, 38.9 knots: ± 3% rdg.    |
|                         | > 3937 ft/min, 20 m/s, 72 km/h,    |
|                         | 44.7 mph, 38.9 knots: ± 4% rdg.    |
| Resolution:             | fpm: 1                             |
|                         | m/s, km/h, mph, knot: 0.1          |
| Vane Diameter:          | 1.3" (32mm)                        |
| Response Time:          | <1 sec.                            |
| Display:                | 4-digit LCD                        |
| Data Hold:              | Yes                                |
| Min:                    | Yes                                |
| Max:                    | Yes                                |
| Sampling Rate:          | 1 time/sec.                        |
| Auto Shut-off:          | Yes (after 10 mins)                |
| Low Battery Indicator:  | Yes                                |
| Power Supply:           | 9V battery                         |
| Product Certifications: | CE                                 |
| Operating Temperature:  | 32 to 122°F (O to 50°C)            |
| Storage Temperature:    | 14 to 140°F (-10 to 60°C)          |
| Operating Humidity:     | 10-80%                             |
| Dimensions:             | 6.1 x 2.4 x 1.3"                   |
|                         | (156 x 60 x 33mm)                  |
| Weight:                 | 5.6 oz (160g)                      |
|                         |                                    |