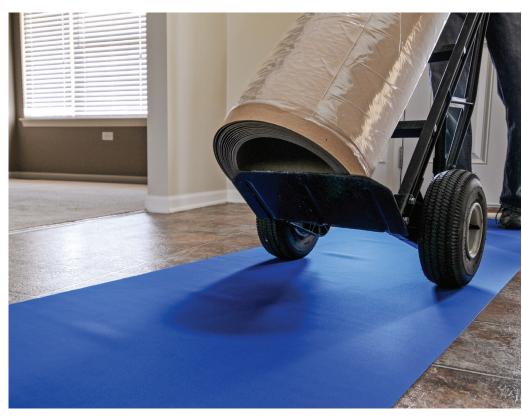

## NEO SHIELD NEOPRENE RUNNER

Keep your floors and counters safe from damage and debris during remodeling projects, appliance installation and moving.

Neo Shield is the ultimate reusable surface protector that rolls out flat, clinging to floors and steps with a non-adhesive, slip resistant backing. Use Neo Shield to place tools and other items on in order to keep them clean and your surfaces protected.

## **PRODUCT FEATURES**

- Protects hardwood, ceramic tile, linoleum and carpet surfaces
- Slip-resistant and clings to steps great for movers
- Lightweight rolls are easy to install and carry from site to site
- Flexible can be cut to fit any space and works well on either side