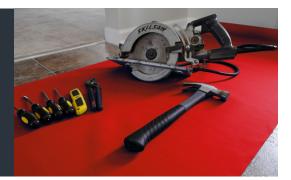

## NEO SHIELD NEOPRENE RUNNER

Keep your floors and counters safe from damage and debris during remodeling projects, appliance installation and moving.

Neo Shield is the ultimate reusable surface protector that rolls out flat, clinging to floors and steps with a non-adhesive, slip resistant backing. Use Neo Shield to place tools and other items on in order to keep them clean and your surfaces protected.

## **PRODUCT FEATURES**

- Protects hardwood, ceramic tile, linoleum and carpet surfaces
- Slip-resistant and clings to steps great for movers
- Lightweight rolls are easy to install and carry from site to site
- Flexible can be cut to fit any space and works well on either side