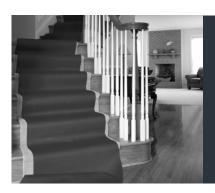

## NEO SHIELD NEOPRENE RUNNER

Keep your floors and counters safe from damage and debris during remodeling projects, appliance installation and moving.

Neo Shield is the ultimate reusable surface protector that rolls out flat, clinging to floors and steps with a non-adhesive, slip resistant backing. Use Neo Shield to place tools and other items on in order to keep them clean and your surfaces protected.

## **PRODUCT FEATURES**

- Protects hardwood, ceramic tile, linoleum and carpet surfaces
- Slip-resistant and clings to steps great for movers
- Lightweight rolls are easy to install and carry from site to site
- Flexible can be cut to fit any space and works well on either side