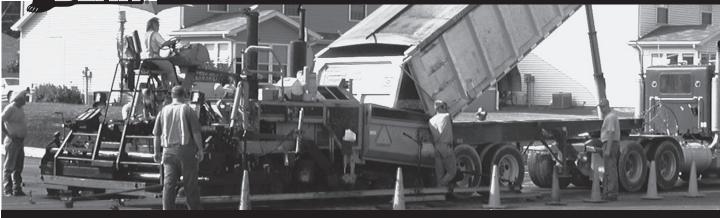

## **360AR** Asphalt Release (Formerly BEAN+E+D00® Asphalt Release)

Cheaper than citrus, better than diesel, and legal to use! **360AR** is specially formulated as 100% biodegradable and is non-petroleum based. Get increased slips and less bonding of hot asphalt mixtures when applied to truck beds and other metal surfaces such as spreader and tools.

## **Application:**

Spray a light coat of **360AR** to metal surface to prevent sticking of asphalt hot mix.