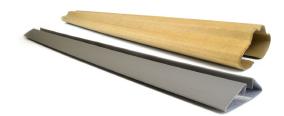

## Never spend money during a job repairing door jambs again.

Available in a thick paperboard or plastic material to defend against dents and scratches, the heavy-duty Entry Shield opens to fit most door casings and is available in 6 and 8 inch widths.

## **PRODUCT FEATURES**

- Protects door frame from accidental scratches, scuffs and dents
- Available in thick paperboard or plastic
- Opens to snap around door casings six-eight inches thick

45in plastic with foam backing (6in wide, gray) ES45P10 60in recycled cardboard (4in to 8in wide, natural) ES6048C50 72in plastic with foam backing (6in wide, gray) ES72P10 72in plastic with foam backing (8in wide, gray) ES728P8