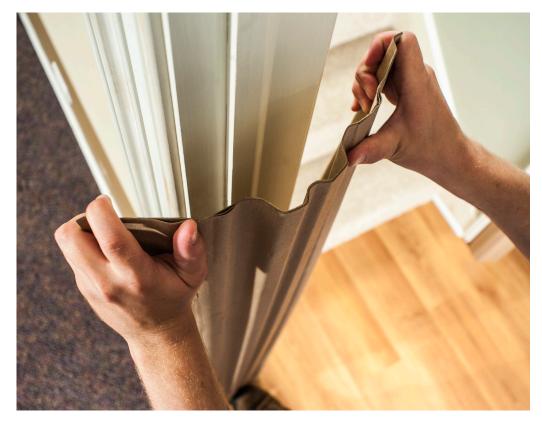

## ENTRY SHIELD DOOR JAMB PROTECTION

## Never spend money during a job repairing door jambs again.

Available in a thick paperboard or plastic material to defend against dents and scratches, the heavy-duty Entry Shield opens to fit most door casings and is available in 6 and 8 inch widths.

## **PRODUCT FEATURES**

- Protects door frame from accidental scratches, scuffs and dents
- Available in thick paperboard or plastic
- Opens to snap around door casings six-eight inches thick

45in plastic with foam backing (6in wide, gray) ES45P10 60in recycled cardboard (4in to 8in wide, natural) ES6048C50 72in plastic with foam backing (6in wide, gray) ES72P10 72in plastic with foam backing (8in wide, gray) ES728P8