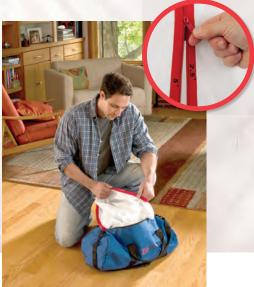

## **Never buy plastic again!**

ZipFast™ reusable barrier panels zip together to quickly build a dust barrier up to 12' high and as wide as needed.

- Pays for itself in fewer than 7 uses greener and more economical than plastic sheeting
- 10-year limited warranty
- Easy to use no measuring or cutting
- Airtight, nylon fabric panels tough and machine-washable, with sewn-in, heavy-duty zippers
- For use with ZipWall® poles and accessories

Multi-Pack includes three 5' panels, one 2.5' panel, and ZipFast™ carry bag. All panels available as singles.

Flame retardant version also available.

Patent Pending