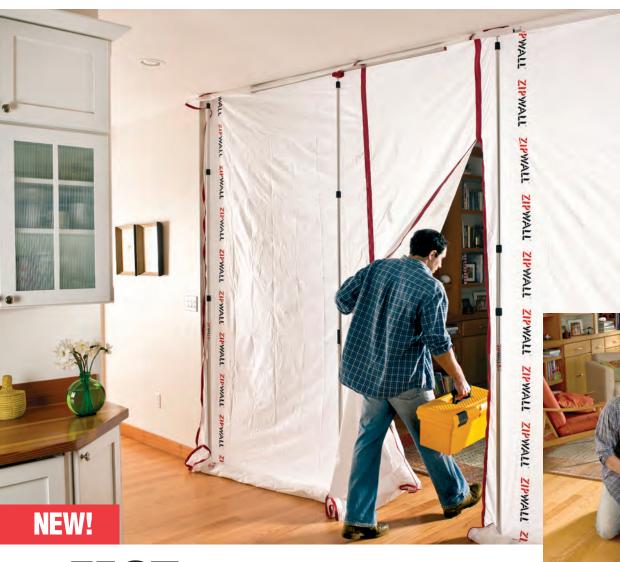

## **DUST BARRIER SYSTEM**

## **Never buy plastic again!**

ZipFast™ reusable barrier panels zip together to quickly build a dust barrier up to 12' high and as wide as needed.

- Pays for itself in fewer than 7 uses greener and more economical than plastic sheeting
- 10-year limited warranty
- Easy to use no measuring or cutting
- Airtight, nylon fabric panels tough and machine-washable, with sewn-in, heavy-duty zippers
- For use with ZipWall® poles and accessories