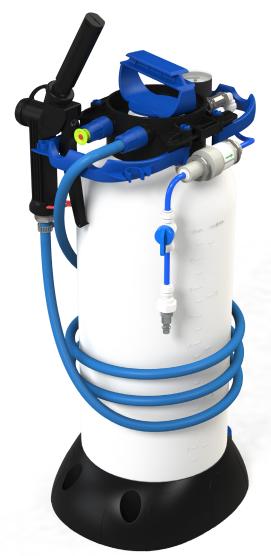

## Portable Foam Unit 2.6 gallon

The convenience of air power, with the small footprint of a manual pump up unit.

Dual operation with manual pump and connection for air supply allows for flexibility in applications

Connect to an air source to pressurize the unit, then disconnect and move the unit to the area being cleaned.

- Produces thick, high quality foam
- 2.6 gallon (10 liter) capacity
- 6 foot (1.8 meter) hybrid TPE discharge hose lightweight, durable, and chemical-resistant
- Natural color tank for easy visibility of product levels
- Viton seals for chemical compatibility
- Pressure regulator and pressure relief valve for safety

Item Number: F100