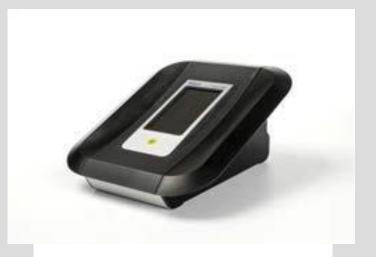

## X-DOCK 6300 MASTER MODULE P/N 8321900

- System master unit can be use with up to 10 Pac or X-am 125 modules or up to 5 X-am 3500/8000 modules.
- Pac and X-am 125 modules can be used in conjunction with the X-am 3500/8000 modules.
  Count each X-am 3500/8000 modules as 2 modules.
- System has 3 gas inlets + 1 fresh air inlet for using a zero air cylinder.
- Order cylinder pressure regulators, connection tubing, and needed calibration/test gas cylinders separately.
- Order power supply separately
  - 8321849 Up to 3 modules
  - 8321850 Up to 10 modules
  - 8321855 12/24 VDC Vehicle supply
- Download the X-dock Manager software with a six month trial from <a href="https://www.draeger.com/software">www.draeger.com/software</a>.