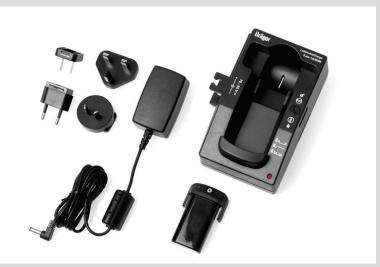

## NIMH BATTERY PACK W/CHARGER, X-AM 125 P/N 8318785

- Rechargeable battery pack for use with the X-am 125 series of monitors, including the battery charger and 100-240vac power supply.
- Global plug connectors included.
- Nickel Metal Hydride technology provides over 12 hours of operation between charge cycles.
- Approximately 4 hours to recharge a completely depleted battery.
- Charge cradles can be connected together to charge up to 20 monitors from a common power source.
  - Contact customer service for help in selecting the correct power source.